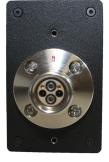

## **Optional Accessories**

- SMPTE (LEMO) Male breakout module
- SMPTE (LEMO) Female breakout module
- OpticalCon Duo breakout module
- Triax Male module
- Triax Female module
- RapidRak™ mounting system