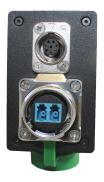

## **Optional Accessories**

- SMPTE (LEMO) Male breakout module
- SMPTE (LEMO) Female breakout module
- OpticalCon Duo breakout module
- Triax Male module
- Triax Female module
- RapidRak™ mounting system