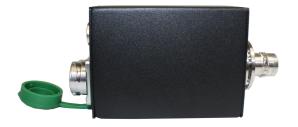

## Shattuc<sup>™</sup> Broadcast JetPak<sup>™</sup>

Modular breakouts for fiber and copper

## Throwdown or Rack Mount in one module

- No flanges makes for an easy transition from rack to throwdown without risk of bending
- All metal, not plastic construction
- Robust, weather resistant fiber connector
- 9 Modules fit in one 2RU frame!
- No hardware or tooling needed to rack mount

## **Mechanical Specifications**

- Dimensions: 1.88" W x 3" H x 4" D
- Black powder coat finish