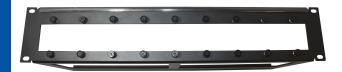

## Shattuc<sup>TM</sup> Broadcast RapidRak<sup>TM</sup> Mounting Frame

## Modular System for Shattuc JetPak<sup>TM</sup>

- Captive, integrated thumb screws for mounting the modules
- No additional hardware or tooling needed
- Rugged, lightweight aluminum alloy construction reduces weight by as much as 25% below competitive frames when fully loaded
- Integrated cable management
- Accepts up to nine (9) modules in one 2RU frame

## Mechanical Specifications

- Dimensions: 19" W x 3.5" H x 7.84" D
- · Black powder coat finish
- Designed with snap-on "broadcast style" designation strip for ease of labeling