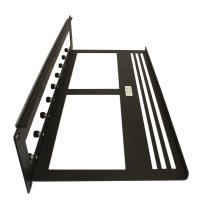

## Shattuc<sup>TM</sup> Broadcast RapidRak<sup>TM</sup> Mounting Frame

## Modular System for Shattuc JetPak<sup>TM</sup>

- Captive, integrated thumb screws for mounting the modules
- No additional hardware or tooling needed
- Rugged, lightweight aluminum alloy construction reduces weight by as much as 25% below competitive frames when fully loaded
- Integrated cable management
- Accepts up to nine (9) modules in one 2RU frame

## Mechanical Specifications

- Dimensions: 19" W x 3.5" H x 7.84" D
- · Black powder coat finish
- Designed with snap-on "broadcast style" designation strip for ease of labeling