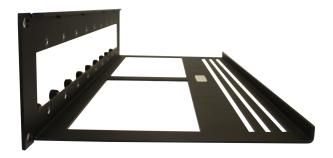

## Shattuc<sup>TM</sup> Broadcast RapidRak<sup>TM</sup> Mounting Frame

## Modular System for Shattuc JetPak<sup>TM</sup>

- Captive, integrated thumb screws for mounting the modules
- No additional hardware or tooling needed
- Rugged, lightweight aluminum alloy construction reduces weight by as much as 25% below competitive frames when fully loaded
- Integrated cable management
- Accepts up to nine (9) modules in one 2RU frame

## Mechanical Specifications

- Dimensions: 19" W x 3.5" H x 7.84" D
- · Black powder coat finish
- Designed with snap-on "broadcast style" designation strip for ease of labeling