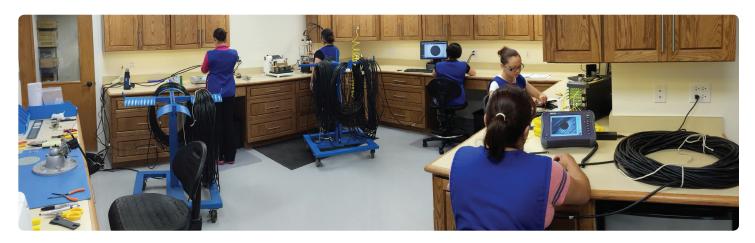

## **FIBER LAB**

Due to the increased demand for fiber optic products in the broadcast industry, Shattuc provides enhanced fiber capabilities to produce what you need in our hightech fiber lab.

Our isolated lab from the rest of the building features a positive air pressure room filtered to prevent dirt and contaminants from entering. The room provides space for prep, polish, termination & final testing of fiber optic products. We also use a dark room for fiber evaluation.