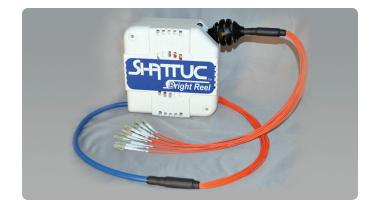

The Bright Reel<sup>™</sup> fiber optic cord reel is a solution designed specifically for the unique needs of the broadcast industry. This product features new proprietary cord reel technology from Telefonix, Inc, the company behind the cord reel technology that has been flying on the majority of the world's long-haul aircraft for over 2 decades. The Bright Reel cord reel retracts up to 15ft of fiber (depending on fiber selected) with up to 12 channels of continuous end to

end fiber, with no splices within the cord reel. This product has been tested to over 12,000 cycles using stringent test protocols. The fiber is protected by a rugged stainless steel jacketed armoring to prevent moisture and corrosion in various environments.

### **CORD REEL**

- Nema 3R enclosure type
- Dimensions: 7" W x 7" L x 2.63" D
- Retractable Cord Length up to 15ft
- Mounting Options: Holes provided for ¼" to 6mm Screws
- Indoor and outdoor use: suitable for water exposure, UV light and immersion in accordance with UL746C