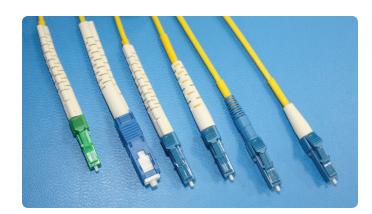

### **CONNECTOR OPTIONS**

- MTP/MPO
- ST
- LC
- SC
- SMPTE (fiber only)
- Other's upon request