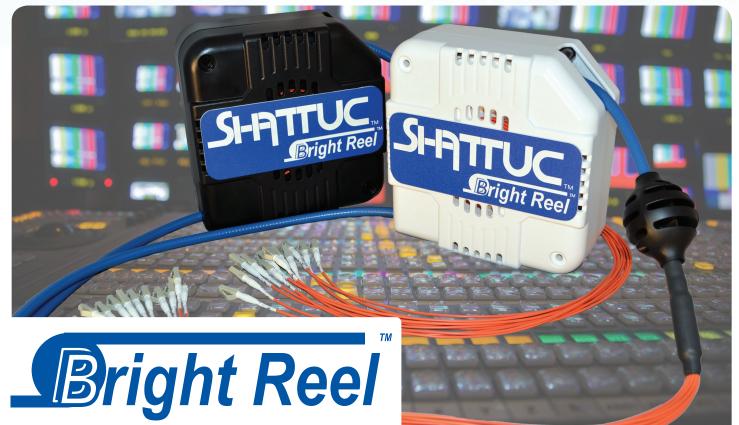

### **RETRACTABLE CORD REEL FOR FIBER!**

"Lightning fast delivery and storage"

- Great for quick cable runs and fast connections
- Perfect for ENG trucks and Patching

- Supports bandwidth for 4K and 8K formats
- Continuous end to end, no fiber splices

The Bright Reel<sup>™</sup> fiber optic cord reel is a solution designed specifically for the unique needs of the broadcast industry. This product features new proprietary cord reel technology from Telefonix, Inc, the company behind the cord reel technology that has been flying on the majority of the world's long-haul aircraft for over 2 decades. The Bright Reel cord reel retracts up to 15ft of fiber (depending on fiber selected) with up to 12 channels of continuous end to

end fiber, with no splices within the cord reel. This product has been tested to over 12,000 cycles using stringent test protocols. The fiber is protected by a rugged stainless steel jacketed armoring to prevent moisture and corrosion in various environments.

The Bright Reel cord reel is designed for indoor and outdoor use. Available in custom lengths and channel counts.